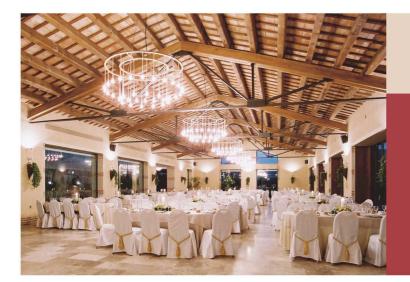

## **Almudín**

El Almudín is an area which is open to the complex's gardens, through its stylish windows, wherever you are in this room, you can contemplate the Mediterranean aromatic plants which surround it. A roof fashioned from wood and iron covers a large but at the same time surprisingly tranquil multi-functional space, bestowing the room with a sensation of both comfort and tradition.