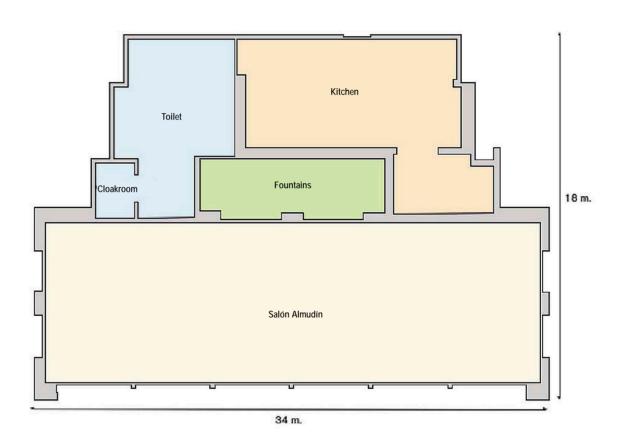

| m²                                                                                                               | 400  |
|------------------------------------------------------------------------------------------------------------------|------|
| Indoor                                                                                                           | yes  |
| Outdoor                                                                                                          | yes  |
| Nº people standing                                                                                               | 400* |
| Nº people seated                                                                                                 | 300* |
| 'These numbers are not final and will depend on the needs of the customer (scenery orchestras, dance floor, etc) |      |